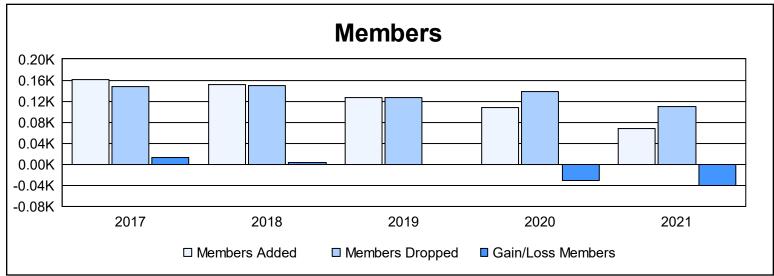

District A 12 As of June 2021 Cumulative

| Year      | New<br>Clubs | Dropped<br>Clubs | Gain/<br>Loss<br>Clubs | New<br>Members | Charter<br>Members | Reinstate<br>Members | Transfer<br>Members | Total<br>Member<br>Added | Total<br>Members<br>Dropped | Gain/<br>Loss<br>Members |
|-----------|--------------|------------------|------------------------|----------------|--------------------|----------------------|---------------------|--------------------------|-----------------------------|--------------------------|
| 2016-2017 | 1            | 0                | 1                      | 128            | 20                 | 3                    | 10                  | 161                      | 148                         | 13                       |
| 2017-2018 | 1            | 0                | 1                      | 111            | 24                 | 1                    | 16                  | 152                      | 149                         | 3                        |
| 2018-2019 | 0            | 0                | 0                      | 112            | 0                  | 7                    | 7                   | 126                      | 126                         | 0                        |
| 2019-2020 | 1            | 0                | 1                      | 60             | 35                 | 3                    | 10                  | 108                      | 138                         | -30                      |
| 2020-2021 | 2            | 2                | 0                      | 44             | 15                 | 4                    | 5                   | 68                       | 109                         | -41                      |
| Average   | 1            | 0                | 1                      | 91             | 19                 | 4                    | 10                  | 123                      | 134                         | -11                      |