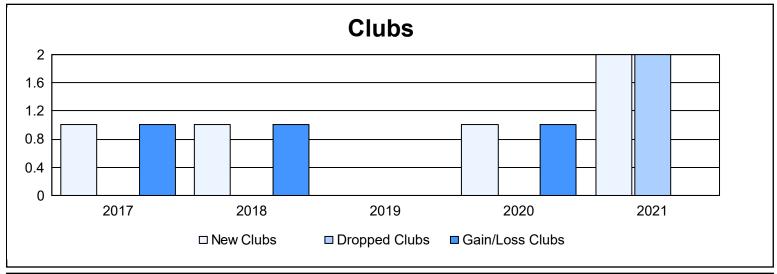

District A 12 As of June 2021 Cumulative

| Year      | New<br>Clubs | Dropped<br>Clubs | Gain/<br>Loss<br>Clubs | New<br>Members | Charter<br>Members | Reinstate<br>Members | Transfer<br>Members | Total<br>Member<br>Added | Total<br>Members<br>Dropped | Gain/<br>Loss<br>Members |
|-----------|--------------|------------------|------------------------|----------------|--------------------|----------------------|---------------------|--------------------------|-----------------------------|--------------------------|
| 2016-2017 | 1            | 0                | 1                      | 128            | 20                 | 3                    | 10                  | 161                      | 148                         | 13                       |
| 2017-2018 | 1            | 0                | 1                      | 111            | 24                 | 1                    | 16                  | 152                      | 149                         | 3                        |
| 2018-2019 | 0            | 0                | 0                      | 112            | 0                  | 7                    | 7                   | 126                      | 126                         | 0                        |
| 2019-2020 | 1            | 0                | 1                      | 60             | 35                 | 3                    | 10                  | 108                      | 138                         | -30                      |
| 2020-2021 | 2            | 2                | 0                      | 44             | 15                 | 4                    | 5                   | 68                       | 109                         | -41                      |
| Average   | 1            | 0                | 1                      | 91             | 19                 | 4                    | 10                  | 123                      | 134                         | -11                      |